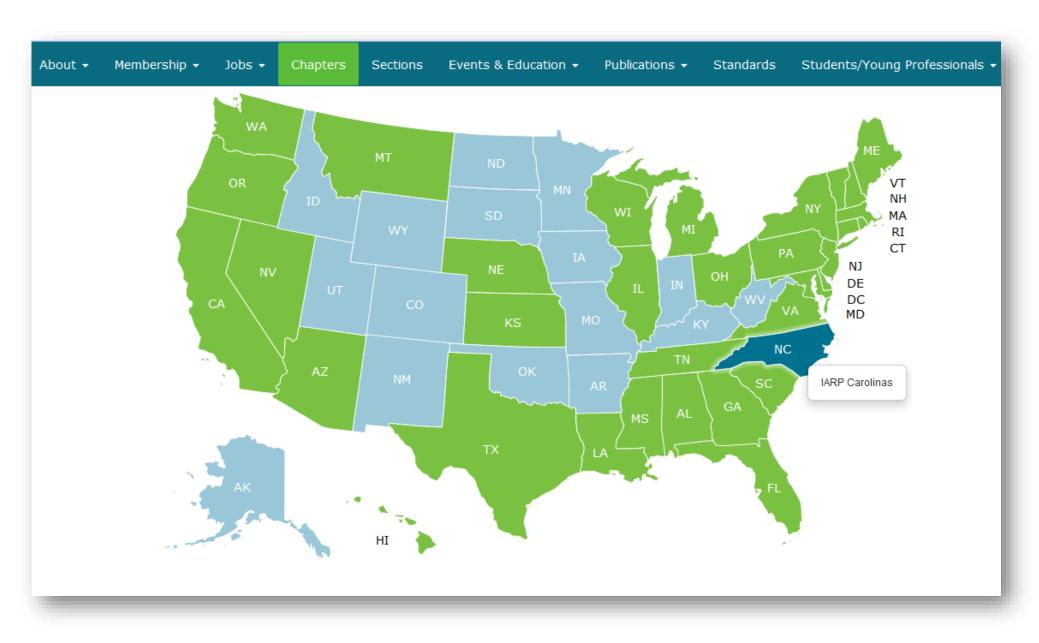

## Map Builder

- Build responsive, interactive map
- Use case: showing association's state chapters
- Makeaclickablemap.com
- Paid plugin (\$10 one-time fee)
- Provides iframe code to embed on HL site

Map animates with mouse over. Links to chapter microsite or community.