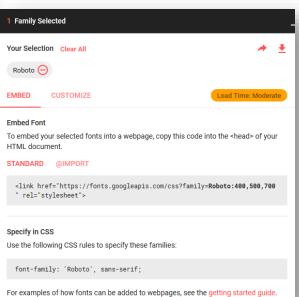

## **Google Fonts**

- Free "plugin"
- Instant access to 800 plus fonts
- Installable in a couple minutes
  - Add sitewide content item into header area with reference to google font style sheet
  - Specify font in Advance CSS editor

### **Google Fonts**

ENGAGE

TURBO

BOOST

ቻ #HLSF17

| Viewing 846 of 846 font families                   |   |                                                  |                                          |  |  |  |
|----------------------------------------------------|---|--------------------------------------------------|------------------------------------------|--|--|--|
| Roboto<br>Christian Robertson (12 styles)          | Ð | Modak 🕒 Ek Type (1 style)                        | Open Sans 🕂 🕂 Steve Matteson (10 styles) |  |  |  |
| All their                                          |   | A red flair                                      | l watched the                            |  |  |  |
| equipment and                                      |   | silhouetted the                                  | storm, so                                |  |  |  |
| instruments are                                    |   | jagged edge of a                                 | beautiful yet                            |  |  |  |
| alive.                                             |   | wing.                                            | terrific.                                |  |  |  |
|                                                    |   | Try typing directly into the text fields. GOT IT |                                          |  |  |  |
| Roboto Condensed<br>Christian Robertson (6 styles) | Ð | Nosifer 🕒 🕀                                      | Slabo 27px +<br>John Hudson (1 style)    |  |  |  |
| A shining crescent                                 |   | ITWAS                                            | Mist enveloped the                       |  |  |  |
| far beneath the                                    |   | <b>GOING TO</b>                                  | ship three hours out                     |  |  |  |
| flying vessel.                                     |   | BEA                                              | from port.                               |  |  |  |
|                                                    |   | LONELY                                           | <b>L</b>                                 |  |  |  |
|                                                    |   |                                                  |                                          |  |  |  |
|                                                    |   | IRIP BACK.                                       |                                          |  |  |  |
|                                                    |   |                                                  |                                          |  |  |  |

## **Google Fonts**

Copy Google Fonts stylesheet link and add it to Custom CSS area in the Custom CSS/JS/Meta admin page under Tools in the HL admin area. Then define font(s) in the Advance CSS editor.