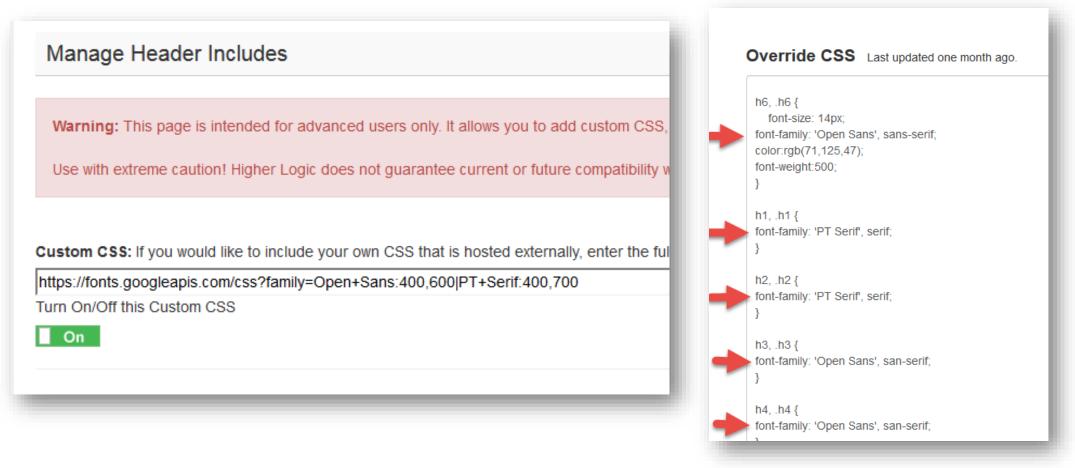

## **Google Fonts**

Copy Google Fonts stylesheet link and add it to Custom CSS area in the Custom CSS/JS/Meta admin page under Tools in the HL admin area. Then define font(s) in the Advance CSS editor.