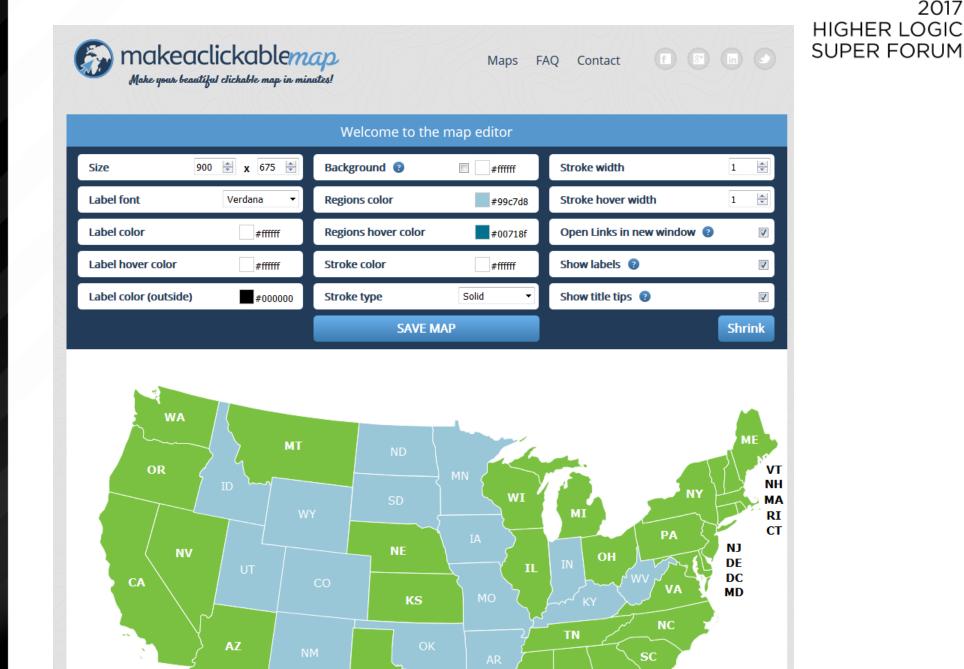

## Map Builder

- Build responsive, interactive map
- Use case: showing association's state chapters
- Makeaclickablemap.com
- Paid plugin (\$10 one-time fee)
- Provides iframe code to embed on HL site

Map animates with mouse over. Links to chapter microsite or community.