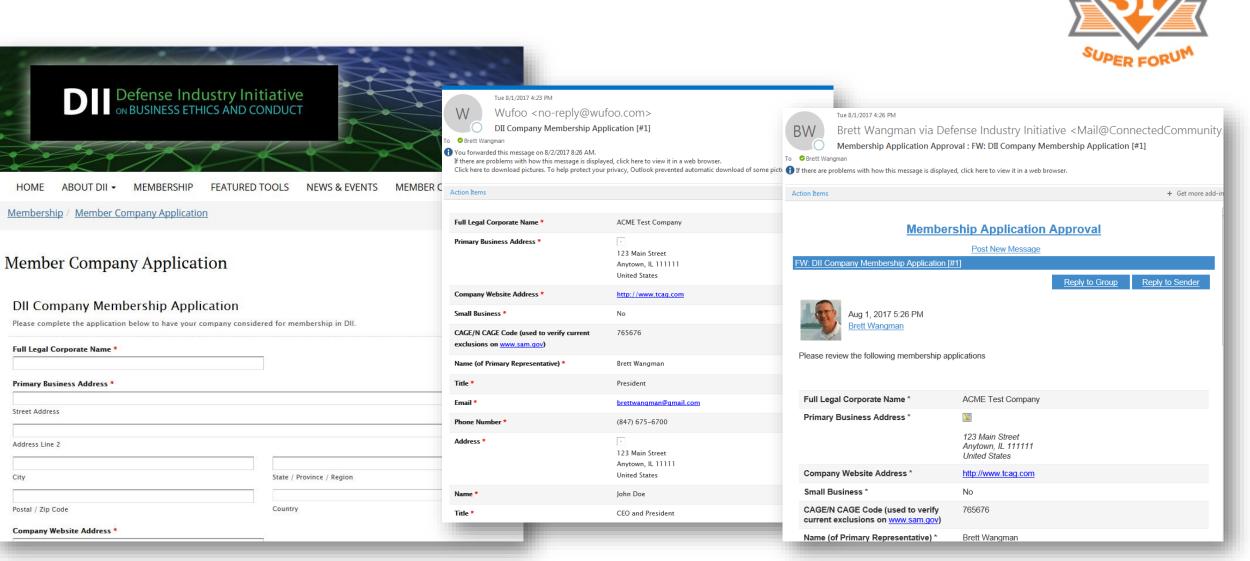

## **Membership Application/Approval**

UIGHER LOG

Form generates Membership Application email. Email forwarded into Membership Approval community for review.