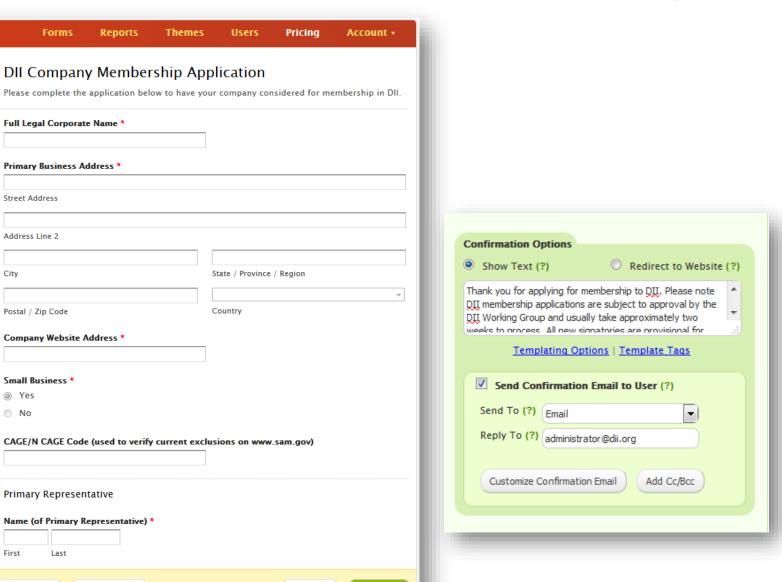

### Form Builder

#HLSF17

- Helps satisfy a lot of typical request/uses cases
- Wufoo (<u>https://www.wufoo.com/</u>)
- Paid plugin (\$15 a month)
- Often used when association doesn't have an AMS (or has a very simple one)
- Member Application, Job Bank Submission, Lead Generation Form, Data Collection
- Wufoo provides choice of javascript or iframe code to embed on HL site

#### **Payment Integration**

Enable payments to collect donations, registrations and simple orders.

CAGE/N CAGE Code (used to verify current exclusions on www.sam.gov)

View Form

Primary Representative

Forms

## **Membership Application/Approval**

UIGHER LOG

Form generates Membership Application email. Email forwarded into Membership Approval community for review.